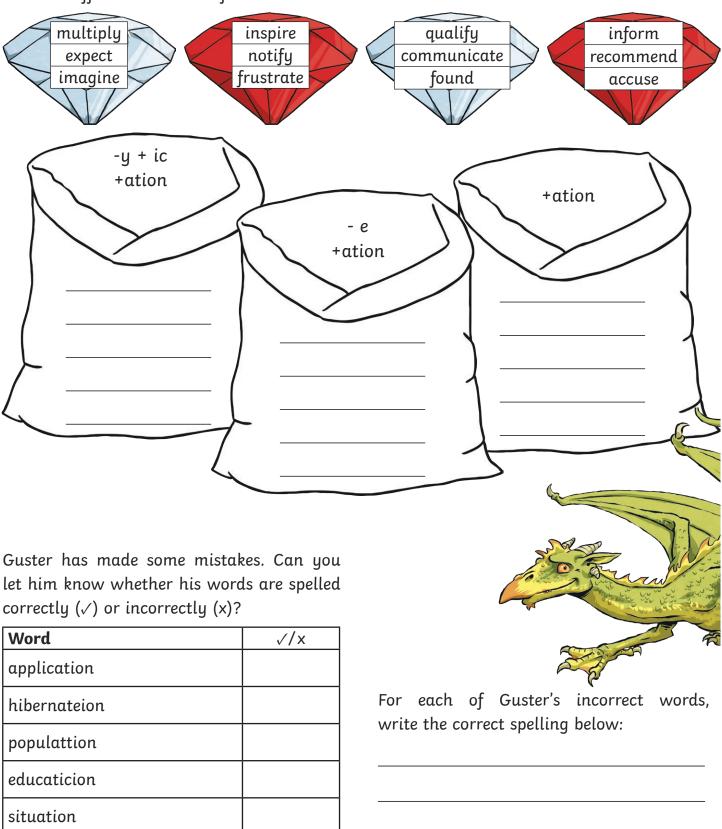

## Suffix -ation

Guster the dragon is supposed to be organising his treasure by adding suffixes, but he has got all mixed up! Can you help him? For each root word, decide what rule Guster should follow to add the suffix and write the full word in the correct sack.

Guster has made some mistakes. Can you let him know whether his words are spelled correctly  $(\checkmark)$  or incorrectly (x)?

| Word           | √/x      |
|----------------|----------|
| application    | <b>✓</b> |
| hibernateion   | х        |
| populattion    | х        |
| educaticion    | х        |
| situation      | <b>√</b> |
| determinattion | х        |

For each of Guster's incorrect words, write the correct spelling below:

hibernation

population

education

determination