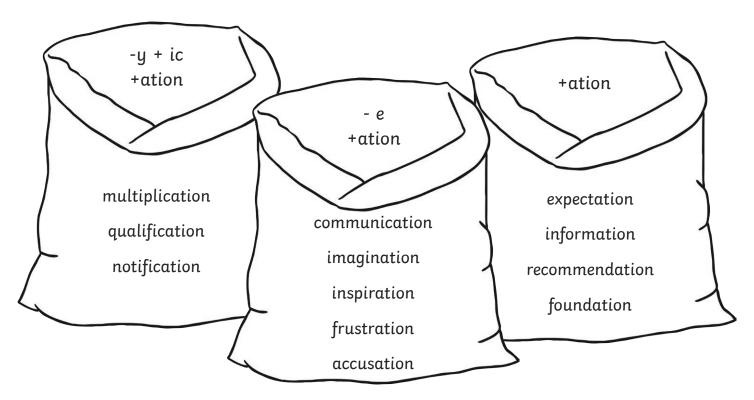

## Suffix -ation Answers

Guster the dragon is supposed to be organising his treasure by adding suffixes, but he has got all mixed up! Can you help him? For each root word, decide what rule Guster should follow to add the suffix and write the full word in the correct sack.