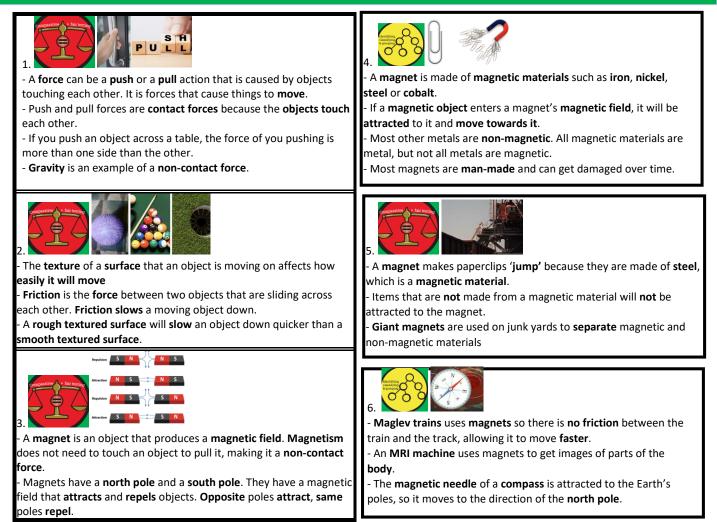

## **Scientific Enquiries**

| Vocabulary |                                                                      |                   |                                                         |  |
|------------|----------------------------------------------------------------------|-------------------|---------------------------------------------------------|--|
| force      | A power or strength that can cause an object to move                 | attract           | To pull towards                                         |  |
| friction   | The force that pulls backwards to slow down or stop a moving object. | repel             | To push away                                            |  |
| motion     | The process of movement                                              | magnetism         | The force of a magnet                                   |  |
| magnet     | An object that can pull some metal objects towards it                | non-contact force | A force that occurs without objects touching each other |  |